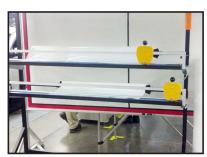

## **Double Roll Stand Dispenser**

- Space saving design for cutting multiple widths
- Easy to load and unload
- Rotary blade for clean cut
- Extra blade and casters included