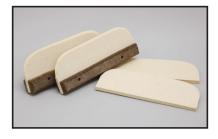

#### Felt Squeegee

- EZ Glide = installation time savings
- Conforms to curved surfaces
- Available w/ or w/out non-scratching felt handle

Cutter Lanyard (Cutter sold separately)