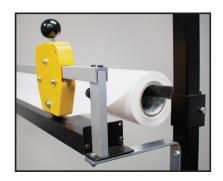

### Single Roll Stand Dispenser

- Easy to load and unload
- Rotary blade for clean cut
- Extra blade and casters included