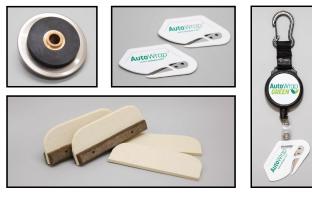

#### WE'RE A ONE-STOP SHOP

We can provide you with all the tools you need for a successful AutoWrap installation. Dispensers, squeegees, cutters and other accessories are all readily available for purchase.