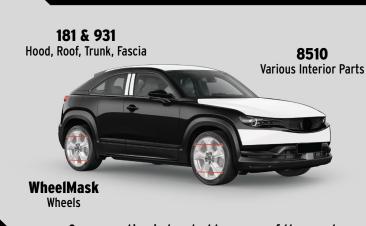

### **TOP-TIER PRODUCTS**

| PRODUCTS               | COLORS             | TACK<br>LEVELS |
|------------------------|--------------------|----------------|
| AutoWrap GreenLeaf 181 | White              | Medium         |
| AutoWrap GreenLeaf 931 | White              | High           |
| ProtectRite 8510       | Clear, Blue, White | Medium         |
| WheelMask              | Clear, White       | Ultra High     |