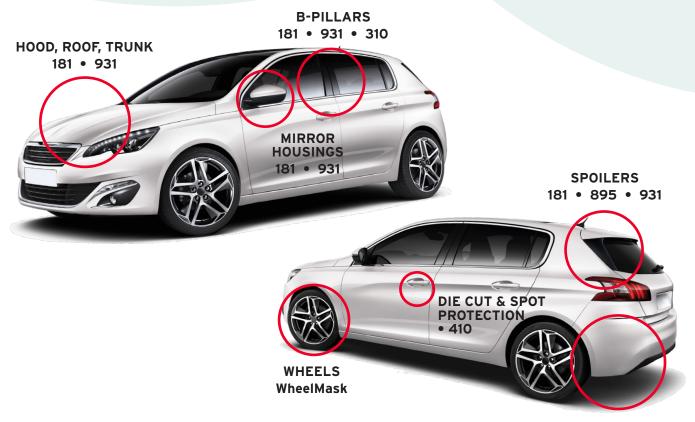

#### AutoWrap GreenLeaf 181 and 931

Leading brand of OEM transit protection films

- Hood
- Mirror Housings
- Roof
- Spoilers
- Trunk
- Fascia
- B-pillars

#### AutoWrap 310

Tier applications including

- B-pillar die-cut
- Fascia
- Painted parts

#### AutoWrap 410

Anti-mutilation film for high abrasion needs, for protection to the dealer

- Die Cut
- Door side specialty

#### AutoWrap 895

Clear alternative to white film, helps display paint color, for highly textured surfaces

- Spoilers
- Mold-in-Color Textured Applications

#### WheelMask

Eliminates brake rotor warranty replacement

Wheels