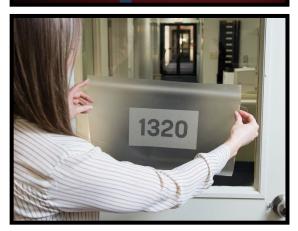

#### **1320:** HIGH TACK

- Very small graphics, <1"
- Intermediate films
- Reflective & etched glass films
- Specialty & holographic films
- Carrier for domed graphics
- Available up to 60" wide