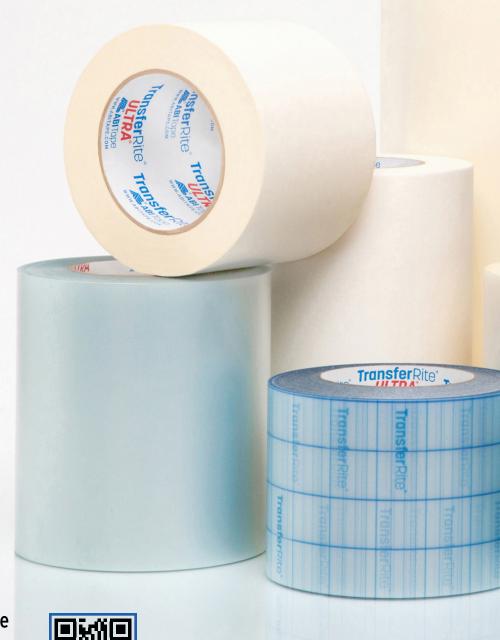

### SAY GOODBYE TO DOG-EARED DECALS

TransferRite *ULTRA*® products have been specifically designed to provide superior adhesion to even the most stubborn liners. These application tapes lay flat, saving you the hassle of dealing with unwanted curling, wrinkling or tunneling.

### Standard **ULTRA®** Papers

Standard TransferRite *ULTRA*® papers are traditional transfer tapes, with the added benefit of exceptional lay-flat characteristics. Their adhesive has been designed to stick to areas of exposed liners, helping you avoid damage to your graphics like wrinkling, tunneling, and curling. TransferRite Ultra tapes keep your decals in pristine shape.

### **Heavyweight ULTRA® Papers**

Heavyweight TransferRite *ULTRA*® papers are traditional transfer tapes, with the added benefit of exceptional lay-flat characteristics. Their adhesive has been designed to stick to areas of exposed liners, helping you avoid damage to your graphics like wrinkling, tunneling, and curling. Their thickness adds strength and stability that make tearing a non-issue.