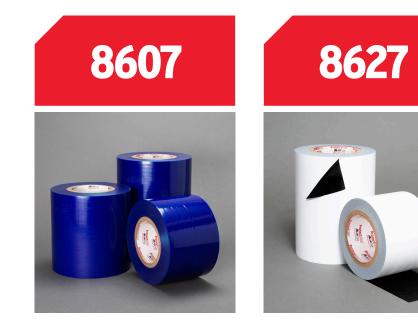

# YOU MAKE IT PERFECT; WE'LL KEEP IT PERFECT.

| PRODUCT          | COLOR           | NOMINAL<br>THICKNESS<br>(mils/mm) | TACK LEVEL | ADHESIVE TYPE          |
|------------------|-----------------|-----------------------------------|------------|------------------------|
| ProtectRite 8607 | Blue            | 3mils/.08mm                       | Medium     | Solvent Natural Rubber |
| ProtectRite 8627 | Black and White | 3mils/.08mm                       | Medium     | Solvent Natural Rubber |