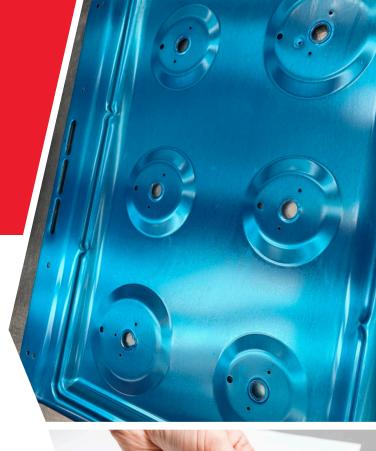

## ABITOPE HIGH PERFORMANCE FABRICATOR FILMS

Any way you slice it, ABI Tape has a protective film solution to suit your most challenging fabrication requirements. Through stamping, bending, forming, and more, our tapes will keep your metal surfaces perfectly protected during production. Our solvent natural rubber line has been meticulously designed to withstand the toughest processes while removing cleanly and easily, allowing your pristine product to shine. To learn more about our solvent natural rubber line, reach out to us today.