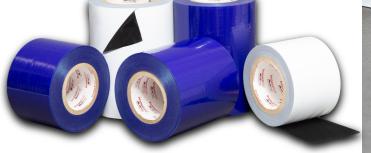

# YOU MAKE IT PERFECT; WE'LL KEEP IT PERFECT.

| PRODUCT          | COLOR           | NOMINAL<br>THICKNESS<br>(mils/mm) | TACK LEVEL | ADHESIVE TYPE          |
|------------------|-----------------|-----------------------------------|------------|------------------------|
| ProtectRite 8607 | Blue            | 3mils/.08mm                       | Medium     | Solvent Natural Rubber |
| ProtectRite 8627 | Black and White | 3mils/.08mm                       | Medium     | Solvent Natural Rubber |