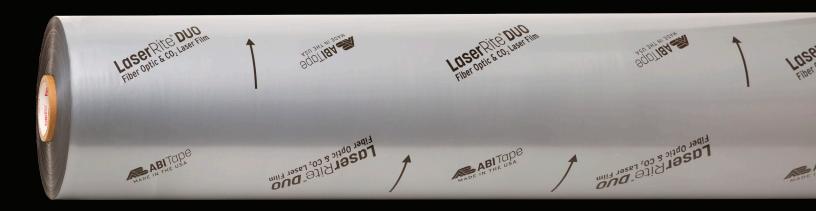

## ABITape Laser Rite DUO Fiber Optic & CO<sub>2</sub> Laser Film

With your process and profits in mind, we have meticulously designed LaserRite Duo to provide superior metals protection. While laser cutting parts of any shape or size, our protective film will keep your stainless steel surfaces flawless. It has been rigorously tested to make sure it can withstand the toughest processes, but still removes cleanly and easily. To learn more about our laser film, reach out to us today!

## OUR FIBER OPTIC & CO<sub>2</sub> LASER FILM OFFERS:

- ✓ FAST CUTTING WITH NO BLOW-UP
- ✓ IN STOCK AND READY TO SHIP
- ✓ AVAILABLE IN 36", 48", 60", AND 72"
- **✓** CLEAN FABRICATION
- ✓ MADE IN THE USA