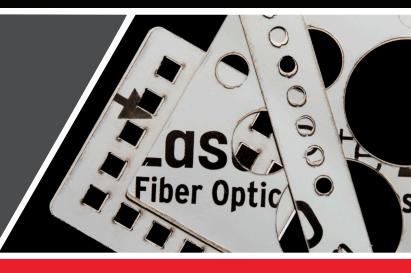

## ABITape Laser Rite DUO Fiber Optic & CO<sub>2</sub> Laser Film

With your process and profits in mind, we have meticulously designed LaserRite Duo to provide superior metals protection. While laser cutting parts of any shape or size, our protective film will keep your stainless steel surfaces flawless. It has been rigorously tested to make sure it can withstand the toughest processes, but still removes cleanly and easily. To learn more about our laser film, reach out to us today!

## OUR FIBER OPTIC & CO<sub>2</sub> LASER FILM OFFERS:

- ✓ FAST CUTTING WITH NO BLOW-UP
- ✓ IN STOCK AND READY TO SHIP
- ✓ AVAILABLE IN 36", 48", 60", AND 72"
- **✓** CLEAN FABRICATION
- ✓ MADE IN THE USA